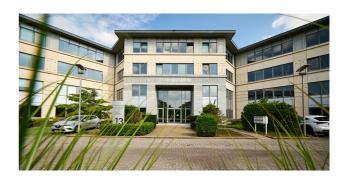

#### Description

ORION - 854m<sup>2</sup> bright and easily accessible office/multipurpose space (possibility of garage door) including an archive (14m<sup>2</sup>) on -1 (garden floor) of an attractive, well-maintained and quiet office building from 2001, located in the green surroundings of the Astra Gardens business park in Zaventem. Lowered ceilings, carpet, cable ducts, air conditioning, LED lighting, existing partition walls and common sanitary facilities. Brussels airport, Brussels Ring (exit n ° 3 "Zaventem Henneaulaan"), Diegem train station, bus stop "De Lijn" (Bxl-Vilvorde-Malines) and the F3 bicycle highway (Bxl-Louvain) are nearby. Outdoor and indoor parkings available (ORION - unit -1)