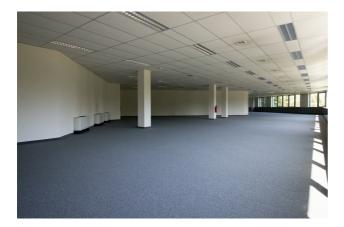

#### Description

ORION - 854m<sup>2</sup> bright and easily accessible office/multipurpose space (possibility of garage door) including an archive (14m<sup>2</sup>) on -1 (garden floor) of an attractive, well-maintained and quiet office building from 2001, located in the green surroundings of the Astra Gardens business park in Zaventem. Lowered ceilings, carpet, cable ducts, air conditioning, LED lighting, existing partition walls and common sanitary facilities. Brussels airport, Brussels Ring (exit n ° 3 "Zaventem Henneaulaan"), Diegem train station, bus stop "De Lijn" (Bxl-Vilvorde-Malines) and the F3 bicycle highway (Bxl-Louvain) are nearby. Outdoor and indoor parkings available (ORION - unit -1)