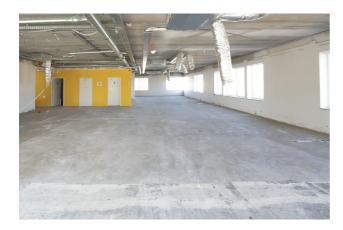

### Description

**\*\*DIRECTLY FROM THE OWNER\*\*** - Attractive offices on the first floor on the right in building 4 of the Inter Access Park in Groot Bijgaarden. These 318m<sup>2</sup> offices contain part of the first floor, right, and are equipped with air conditioning and private sanitary facilities and can be fitted with a suspended ceiling, carpet and kitchinette.

Outdoor (8,000 $\in$ /p) and indoor parking (11,000 $\in$ /p) as well as archives are available.

A study is currently ongoing for the upcoming installation of solar panels.

The Inter Access Park is easily accessible both by car (Groot Bijgaarden exit near the intersection of the Brussels RO ring and the E40 motorway), and by public transport (bus (MIVB: 83), tram (MIVB: 82) and train (NMBS station Sint-Agatha-Berchem) are all just 200 meters away).