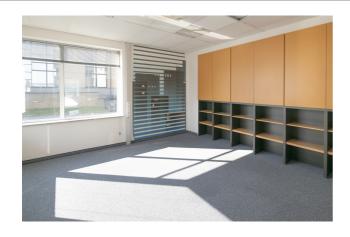

#### **Description**

\*\*DIRECTLY FROM THE OWNER\*\* - Efficient offices on the ground floor on the left in building 4 of the Inter Access Park in Groot Bijgaarden. These 394m² offices are equipped with air conditioning, raised floor, private sanitary facilities, suspended ceiling, kitchinette and carpet. Outdoor (8,000€/p) and indoor parking (11,000€/p) as well as archives are available.