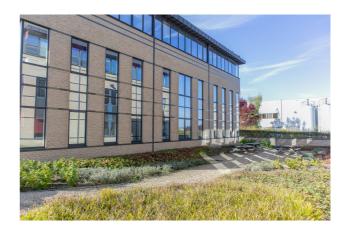

#### **Description**

\*\*DIRECT FROM THE OWNER\*\* - 337 m² offices for rent on the 3rd floor under the roof of building E of the Greenhill Campus located in the prestigious Research Park of Haasrode (Leuven) which features green and picnic areas. This is a zero fossil energy building and is equipped to install photovoltaic panels, as well as electric charging stations.

The park is easily accessible by car and is only 5 minutes from the E40 Brussels-Leuven-Liège (exit 23a Haasrode Research). The park also has a restaurant with a terrace.

Outdoor, indoor parking and archives also available.