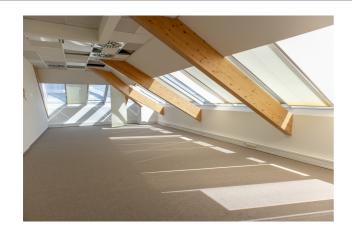

#### **Description**

\*\*DIRECT FROM THE OWNER\*\* - 337 m² offices for rent on the 3rd floor under the roof of building E of the Greenhill Campus located in the prestigious Research Park of Haasrode (Leuven) which features green and picnic areas. This is a zero fossil energy building and is equipped to install photovoltaic panels, as well as electric charging stations.

These offices are equipped with suspended ceilings with integrated light fixtures, cable ducts along the facades, air conditioning, a private kitchenette and a lift.

There is a bus stop of "De Lijn" near the entrance of the Greenhill Campus Park (bus 4 (Haasrode-Leuven-Herent) and 630 (Haasrode-Leuven Station-Wijgmaal)).