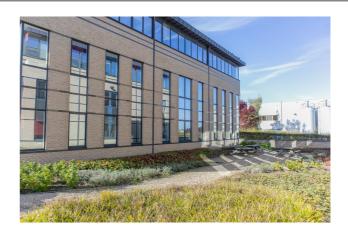

#### **Description**

\*\*DIRECT FROM THE OWNER\*\* - 844 m² (entire 2nd and 3rd floors) offices for sale in building E of the Greenhill Campus located in the prestigious Research Park of Haasrode (Leuven) which features green and picnic areas. This is a zero fossil energy building and is equipped to install photovoltaic panels, as well as electric charging stations.

The park is easily accessible by car and is only 5 minutes from the E40 Brussels-Leuven-Liège (exit 23a Haasrode Research). The park also has a restaurant with a terrace.

Outdoor, indoor parking and archives also available.