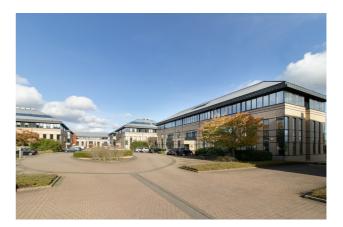

#### Description

\*\*DIRECTLY FROM THE OWNER\*\* - Office building located on the right side of the Greenhill Campus in Haasrode. This building is 1,606m<sup>2</sup> in size and has a ground floor and 2 upper floors. Unit D1.2, located on the first floor and measuring 263m<sup>2</sup>, is rented by one single tenant. Initial lease term: 6/9. Annual rent: 42,484 €. 4 indoor and 2 outdoor parking spaces included.