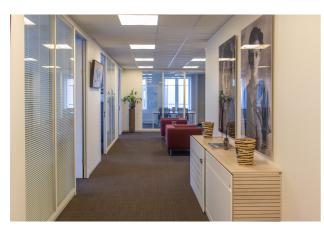

Sale price: 560,000€. Gross return: 7.59%.

These offices are equipped with a lowered ceiling with integrated light fixtures, cable duct along the facades, air conditioning, a kitchenette and a lift.

There is a stop of "De Lijn" just before the Park (n°4 (Haasrode-Leuven-Herent) and 630 (Haasrode-Leuven Station-Wijgmaal)). The GreenHill Campus is easily accessible by car and is just 5 minutes from the E40 Brussels-Leuven-Liège (exit 23a Haasrode Research). There is also a restaurant with a terrace in building A of the campus.