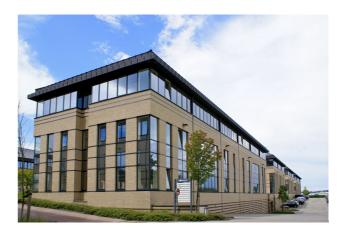

#### Description

\*\*DIRECTLY FROM THE OWNER\*\* - Office building located at the entrance of the Greenhill Campus Park, with visible location from the Interleuvenlaan.

This 1.898m<sup>2</sup> building is located in the renowned Research Park of Haasrode (Leuven) and features green and picnic areas. This is a zero fossil energy building and is equipped to install photovoltaic panels, as well as electric charging stations. It includes a ground floor and 3 floors.