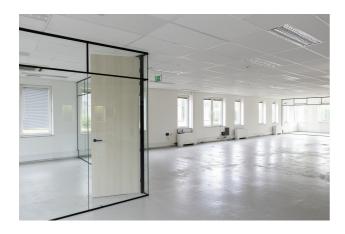

#### Description

\*\*DIRECTLY FROM THE OWNER\*\* - Office building located at the entrance of the Greenhill Campus Park, with visible location from the Interleuvenlaan.

This 1.898m<sup>2</sup> building is located in the renowned Research Park of Haasrode (Leuven) and features green and picnic areas. This is a zero fossil energy building and is equipped to install photovoltaic panels, as well as electric charging stations. It includes a ground floor and 3 floors.

These offices are equipped with suspended ceilings with integrated light fixtures, cable ducts along the facades, air conditioning, a kitchenette and a lift.

There is a bus stop of "De Lijn" near the entrance of the Greenhill Campus Park (bus 4 (Haasrode-Leuven-Herent) and 630 (Haasrode-Leuven Station-Wijgmaal)).