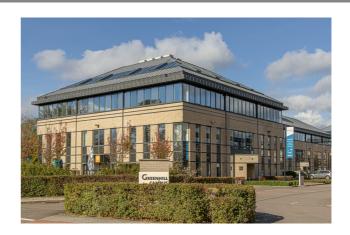

#### **Description**

\*\*DIRECT FROM THE OWNER\*\* - 252 m² offices for sale on the 1st floor of building A located at the entrance, on your lefthand side, of the Greenhill Campus at Haasrode with a visible location from the Interleuvenlaan. This is a zero fossil energy building and is equipped to install photovoltaic panels, as well as electric charging stations.

The park is easily accessible by car and is only 5 minutes from the E40 Brussels-Leuven-Liège (exit 23a Haasrode Research). The park also has a restaurant with a terrace.

Outdoor, indoor parking and archives also available.