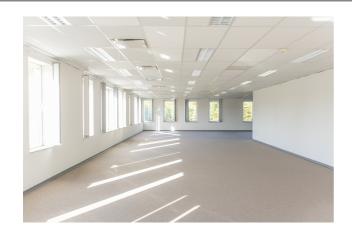

#### **Description**

\*\*DIRECT FROM THE OWNER\*\* - 252 m² offices for sale on the 1st floor of building A located at the entrance, on your lefthand side, of the Greenhill Campus at Haasrode with a visible location from the Interleuvenlaan. This is a zero fossil energy building and is equipped to install photovoltaic panels, as well as electric charging stations.

These offices are equipped with suspended ceilings with integrated light fixtures, cable ducts along the facades, air conditioning, a (common) kitchenette and a lift.

There is a bus stop of "De Lijn" near the entrance of the Greenhill Campus Park (bus 4 (Haasrode-Leuven-Herent) and 630 (Haasrode-Leuven Station-Wijgmaal)).