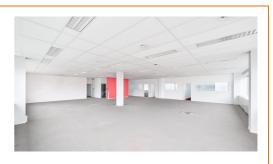

### **Description**

Several multifunctional spaces and offices are for rent in the office buildings located in the Connexion Business Park in Zellik. The offices are bright and guarantee a pleasant working atmosphere all year long. These offices and multifunctional spaces are located in the immediate vicinity of the Brussels ring (exit 10), the E40 and include plenty of parking spaces. They are accessible by public transport: 15 minute walk to Zellik station and 6 to various De Lijn bus stops.