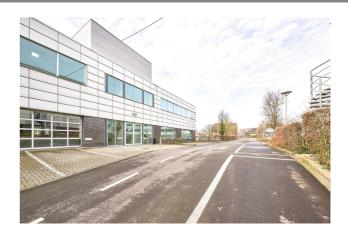

# CONNEXION PARK - E

# Characteristics of the property

| Name                 | CONNEXION PARK - E          |
|----------------------|-----------------------------|
| Address              | Brusselsesteenweg 500       |
| Town                 | 1731 Zellik (Asse)          |
| Flood zone           | not located in a flood zone |
| Year of construction | 2006                        |
| Surface area range   | From 463 m² to 1.121 m²     |
| Number of floors     | 1                           |
| Unit(s) type         | Offices, Mixed spaces       |
| Elevator             | Yes                         |
| Heating type         | Gas                         |
| Air conditioning     | Yes                         |
| Access control       | Yes                         |
| Indoor parking       | Yes                         |
| Outdoor parking      | Yes                         |