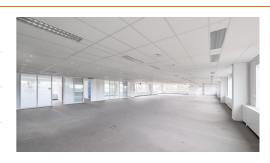

# Characteristics of the property

| Name                 | CONNEXION PARK - E          |
|----------------------|-----------------------------|
| Address              | Brusselsesteenweg 500       |
| Town                 | 1731 Zellik (Asse)          |
| Flood zone           | not located in a flood zone |
| Year of construction | 2006                        |
| Surface area range   | From 463 m² to 1.121 m²     |
| Number of floors     | 1                           |
| Unit(s) type         | Offices, Mixed spaces       |
| Elevator             | Yes                         |
| Heating type         | Gas                         |
| Air conditioning     | Yes                         |
| Access control       | Yes                         |
| Indoor parking       | Yes                         |
| Outdoor parking      | Yes                         |

### **Description**

Several multifunctional spaces and offices are for rent in the office buildings located in the Connexion Business Park in Zellik. The offices are bright and guarantee a pleasant working atmosphere all year long. These offices and multifunctional spaces are located in the immediate vicinity of the Brussels ring (exit 10), the E40 and include plenty of parking spaces. They are accessible by public transport: 15 minute walk to Zellik station and 6 to various De Lijn bus stops.