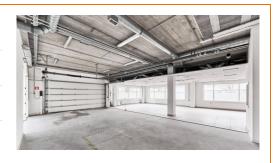

# Characteristics of the property

| Name                 | CONNEXION PARK - E          |
|----------------------|-----------------------------|
| Address              | Brusselsesteenweg 500       |
| Town                 | 1731 Zellik (Asse)          |
| Flood zone           | not located in a flood zone |
| Year of construction | 2006                        |
| Surface area range   | From 463 m² to 1.121 m²     |
| Number of floors     | 1                           |
| Unit(s) type         | Offices, Mixed spaces       |
| Elevator             | Yes                         |
| Heating type         | Gas                         |
| Air conditioning     | Yes                         |
| Access control       | Yes                         |
| Indoor parking       | Yes                         |
| Outdoor parking      | Yes                         |

# CONNEXION PARK E - K.O.1 + K.O.2

1731 Zellik (Asse)

| Monthly rent | 11.635 €               |
|--------------|------------------------|
| Categories   | Mixed spaces - Offices |
| Area surface | 1117m²                 |
| Floor        | +0                     |