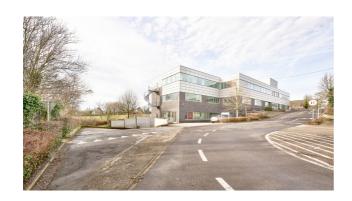

# CONNEXION PARK - E

# Characteristics of the property

| Name                 | CONNEXION PARK - E          |
|----------------------|-----------------------------|
| Address              | Brusselsesteenweg 500       |
| Town                 | 1731 Zellik (Asse)          |
| Flood zone           | not located in a flood zone |
| Year of construction | 2006                        |
| Surface area range   | From 463 m² to 1.121 m²     |
| Number of floors     | 1                           |
| Unit(s) type         | Offices, Mixed spaces       |
| Elevator             | Yes                         |
| Heating type         | Gas                         |
| Air conditioning     | Yes                         |
| Access control       | Yes                         |
| Indoor parking       | Yes                         |
| Outdoor parking      | Yes                         |