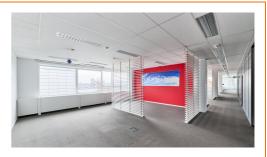

# Characteristics of the property

| Name                 | CONNEXION PARK - E          |
|----------------------|-----------------------------|
| Address              | Brusselsesteenweg 500       |
| Town                 | 1731 Zellik (Asse)          |
| Flood zone           | not located in a flood zone |
| Year of construction | 2006                        |
| Surface area range   | From 463 m² to 1.121 m²     |
| Number of floors     | 1                           |
| Unit(s) type         | Offices, Mixed spaces       |
| Elevator             | Yes                         |
| Heating type         | Gas                         |
| Air conditioning     | Yes                         |
| Access control       | Yes                         |
| Indoor parking       | Yes                         |
| Outdoor parking      | Yes                         |

### **Description**

Several multifunctional spaces and offices are for rent in the office buildings located in the Connexion Business Park in Zellik. The offices are bright and guarantee a pleasant working atmosphere all year long. These offices and multifunctional spaces are located in the immediate vicinity of the Brussels ring (exit 10), the E40 and include plenty of parking spaces. They are accessible by public transport: 15 minute walk to Zellik station and 6 to various De Lijn bus stops.