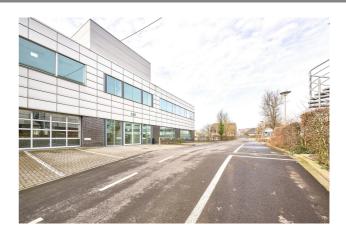

### Characteristics of the property

| Name                 | CONNEXION PARK - E          |
|----------------------|-----------------------------|
| Address              | Brusselsesteenweg 500       |
| Town                 | 1731 Zellik (Asse)          |
| Flood zone           | not located in a flood zone |
| Year of construction | 2006                        |
| Surface area range   | From 463 m² to 1.121 m²     |
| Number of floors     | 1                           |
| Unit(s) type         | Offices, Mixed spaces       |
| Elevator             | Yes                         |
| Heating type         | Gas                         |
| Air conditioning     | Yes                         |
| Access control       | Yes                         |
| Indoor parking       | Yes                         |
| Outdoor parking      | Yes                         |