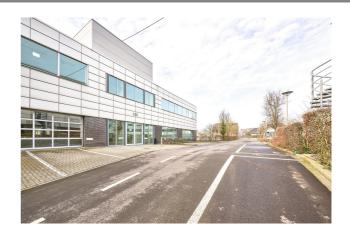

### **Description**

\*\* DIRECT FROM THE OWNER \*\* - Connexion Park - 782 m² bright office space located on the ground floor with a large double gate. Possibility to partially or completely convert the office space into a multifunctional space. It is also possible to add an extra 335 m² multipurpose room with sectional door. Additional office space of 341 m² available on the garden floor. Double glass. Lowered ceiling. Outdoor parking spaces (500 €/year) and/or indoor parking spaces (1000 €/year) available. Ring-West at 2 min. (Ref. CONNEXION PARK E – KO.1)