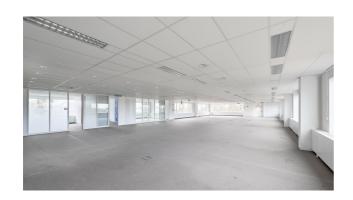

### **Description**

\*\* DIRECT FROM THE OWNER \*\* - Connexion Park - 782 m² bright office space located on the ground floor with a large double gate. Possibility to partially or completely convert the office space into a multifunctional space. It is also possible to add an extra 335 m² multipurpose room with sectional door. Additional office space of 341 m² available on the garden floor. Double glass. Lowered ceiling. Outdoor parking spaces (500 €/year) and/or indoor parking spaces (1000 €/year) available. Ring-West at 2 min. (Ref. CONNEXION PARK E – KO.1)