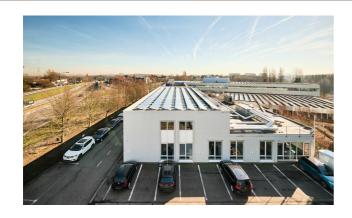

## Characteristics of the property

| Name                  | CONNEXION PARK - A                |
|-----------------------|-----------------------------------|
| Address               | Brusselsesteenweg 498             |
| Town                  | 1731 Zellik (Asse)                |
| Flood zone            | not located in a flood zone       |
| Year of construction  | 2003                              |
| Price                 | 2.700.000 €                       |
| Area surface          | 3.051 m²                          |
| Number of floors      | 1                                 |
| Unit(s) type          |                                   |
| 3,11,0,0,0,0          | Offices, Mixed spaces, Warehouses |
| Elevator              | Yes                               |
|                       | ·                                 |
| Elevator              | Yes                               |
| Elevator Heating type | Yes Gas                           |

### CONNEXION PARK A - Invest 3.051 m<sup>2</sup> - Total building

1731 Zellik (Asse)

| Price           | 2.700.000€                             |
|-----------------|----------------------------------------|
| Categories      | Offices - Mixed spaces<br>- Warehouses |
| Area surface    | 3051m²                                 |
| Floor           | 0 + 1                                  |
| Gross yield (%) | 7.08%                                  |

### **Description**

Several multifunctional spaces and offices are for rent in the office buildings located in the Connexion Business Park in Zellik. The offices are bright and guarantee a pleasant working atmosphere all year long. These offices and multifunctional spaces are located in the immediate vicinity of the Brussels ring (exit 10), the E40 and include plenty of parking spaces. They are accessible by public transport: 15 minute walk to Zellik station and 6 to various De Lijn bus stops.