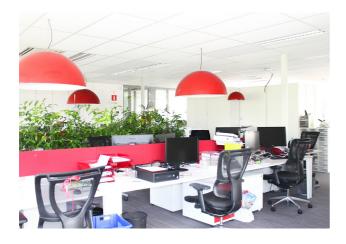

### Description

\*\*DIRECT FROM THE OWNER\*\*- BRUSSELS 7 PARK STROMBEEK/GRIMBERGEN - Great investment opportunity in a modern office building on the 2nd floor integrated in a small Business Park at Strombeek-Grimbergen. One single tenant.

1,246m<sup>2</sup> open space and individual offices, meeting rooms, cafeteria, relax room and archives on the 3rd floor (80m<sup>2</sup>) and on -1 (12m<sup>2</sup>). Internal (17) and external (17) parking's included.

Bright offices with airco and an excellent accessibility (bus, Ring and motorway).

Initial lease term : 5 years (with possibility of 3-year extension). Rent: 169,276 €/yr. Gross yield: 8%.

For more information, please contact Steven Sagman on 0470/10.48.41 or by email (ss@growners.be).