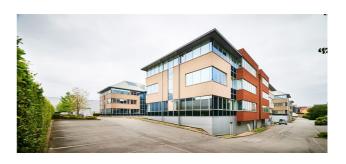

### Description

\*\*DIRECT FROM THE OWNER\*\*- BRUSSELS 7 PARK STROMBEEK/GRIMBERGEN - Great investment opportunity in a modern office building on the 2nd floor integrated in a small Business Park at Strombeek-Grimbergen. One single tenant.

1,246m<sup>2</sup> open space and individual offices, meeting rooms, cafeteria, relax room and archives on the 3rd floor (80m<sup>2</sup>) and on -1 (12m<sup>2</sup>). Internal (17) and external (17) parking's included.

Bright offices with airco and an excellent accessibility (bus, Ring and motorway).

Initial lease term : 5 years (with possibility of 3-year extension). Rent: 169,276 €/yr. Gross yield: 8%.

For more information, please contact Steven Sagman on 0470/10.48.41 or by email (ss@growners.be).