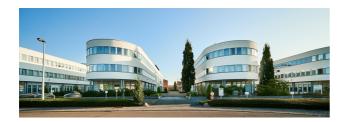

# AMADEUS SQUARE 2 - 6

## Characteristics of the property

| Name                 | AMADEUS SQUARE 2 - 6              |
|----------------------|-----------------------------------|
| Address              | W.A. Mozartlaan 2 - 6             |
| Town                 | 1620 Drogenbos                    |
| Year of construction | 2005                              |
| Price range          | From 411.300 € to 1.338.200 €     |
| Surface area range   | From 457 m² to 1.475 m²           |
| Number of floors     | 2                                 |
| Unit(s) type         | Offices, Mixed spaces, Warehouses |
| Soil certificate     | Yes                               |
| Asbestos inventory   | Received                          |
| Elevator             | Yes                               |
| Access control       | Yes                               |
| Outdoor parking      | Yes                               |

#### Description

Buildings 2 & 6 of the Amadeus Square Business Park are located in Drogenbos, next to the municipality of Forest. Each building consist of a ground floor and 2 upper floors. These professional areas are available for rent or for sale. Possibility of storage and offices. The ground floor is equipped with a sectional door. Excellent accessibility by car (exit 17/Brussel ring road and outdoor parking spaces available), by bus (various De Lijn & Stib bus stops) and by bicycle (F20 bicycle highway Halle-Brussels).