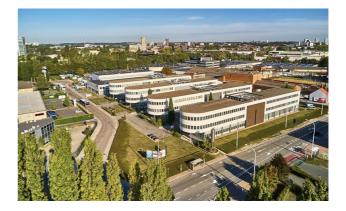

# AMADEUS SQUARE 2 - 6

## Characteristics of the property

| Name                 | AMADEUS SQUARE 2 - 6              |
|----------------------|-----------------------------------|
| Address              | W.A. Mozartlaan 2 - 6             |
| Town                 | 1620 Drogenbos                    |
| Year of construction | 2005                              |
| Price range          | From 411.300 € to 1.338.200 €     |
| Surface area range   | From 457 m² to 1.475 m²           |
| Number of floors     | 2                                 |
| Unit(s) type         | Offices, Mixed spaces, Warehouses |
| Soil certificate     | Yes                               |
| Asbestos inventory   | Received                          |
| Elevator             | Yes                               |
| Access control       | Yes                               |
| Outdoor parking      | Yes                               |

#### Description

Buildings 2 & 6 of the Amadeus Square Business Park are located in Drogenbos, next to the municipality of Forest. Each building consist of a ground floor and 2 upper floors. These professional areas are available for rent or for sale. Possibility of storage and offices. The ground floor is equipped with a sectional door. Excellent accessibility by car (exit 17/Brussel ring road and outdoor parking spaces available), by bus (various De Lijn & Stib bus stops) and by bicycle (F20 bicycle highway Halle-Brussels).