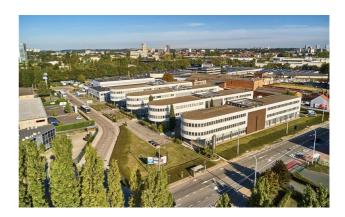

### Characteristics of the property

| Name                 | AMADEUS SQUARE 2 - 6              |
|----------------------|-----------------------------------|
| Address              | W.A. Mozartlaan 2 - 6             |
| Town                 | 1620 Drogenbos                    |
| Year of construction | 2005                              |
| Price range          | From 411.300 € to 1.338.200 €     |
| Surface area range   | From 457 m² to 1.475 m²           |
| Number of floors     | 2                                 |
| Unit(s) type         | Offices, Mixed spaces, Warehouses |
| Soil certificate     | Yes                               |
| Asbestos inventory   | Received                          |
| Elevator             | Yes                               |
| Access control       | Yes                               |
| Outdoor parking      | Yes                               |

### **Description**

\*\*DIRECT FROM THE OWNER\*\* - Modern office building located in the Amadeus Square Business Park. 756 m² of which 338 m² offices on the ground floor equipped with a double door (width is 2,10 m over 2,80 m in height/ possibility of light storage) and 418 m² offices on the 1st floor with air conditioning, carpet, false ceiling, kitchenette and cable ducts. This Park is located near the Ring (exit 17) in Drogenbos, near Brussels, and within walking distance you will find: Train (Forest Midi), Tram/Bus (Max Waller). Outdoor parkings and other units available.