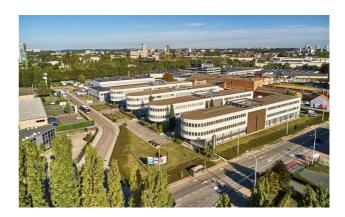

#### **Description**

\*\*DIRECT FROM THE OWNER\*\* - Modern office building located in the Amadeus Square Business Park. 719 m² of which 275 m² mixed-use space equipped with a garage door (width is 3,67 m over 3,70 m height), 71 m² offices on the ground floor equipped with a double door (width is 2,10 m over 2,80 m in height) and 373 m² offices on the 1st floor with air conditioning, carpet, false ceiling, kitchenette and cable ducts. This Park is located near the Ring (exit 17) in Drogenbos, near Brussels, and within walking distance you will find: Train (Forest Midi), Tram/Bus (Max Waller). Outdoor parkings and other units available. (Ref: AMADEUS 6 - RENT - K01 + K11)