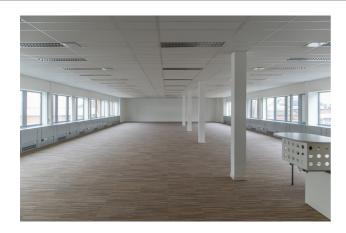

#### **Description**

\*\*DIRECT FROM THE OWNER\*\* - Modern office building located in the Amadeus Square Business Park. 719 m² of which 275 m² mixed-use space equipped with a garage door (width is 3,67 m over 3,70 m height), 71 m² offices on the ground floor equipped with a double door (width is 2,10 m over 2,80 m in height) and 373 m² offices on the 1st floor with air conditioning, carpet, false ceiling, kitchenette and cable ducts. This Park is located near the Ring (exit 17) in Drogenbos, near Brussels, and within walking distance you will find: Train (Forest Midi), Tram/Bus (Max Waller). Outdoor parkings and other units available. (Ref: AMADEUS 6 - RENT - K01 + K11)