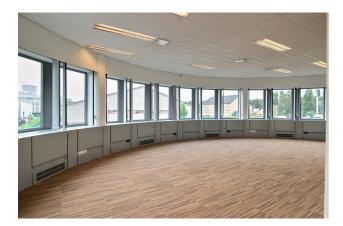

### Description

**\*\*DIRECT FROM THE OWNER\*\*** - Modern office building located in the Amadeus Square Business Park. 1.475 m<sup>2</sup> in total including 275 m<sup>2</sup> of mixed-use space and 409 m<sup>2</sup> of offices on the ground floor as well as 791 m<sup>2</sup> of offices on the 1st floor with airco, plain carpet, false ceilings, kitchenette and cable trays. Very good accessibility: very close to the Ring (exit 17) in Drogenbos, close to Brussels, and within walking distance of the train (Forest-Midi) and the Tram/Bus (Max Waller). Possibility of outdoor parking spaces and other surfaces available. (Ref: AMADEUS 6 – RENT – Ground floor + 1st floor)