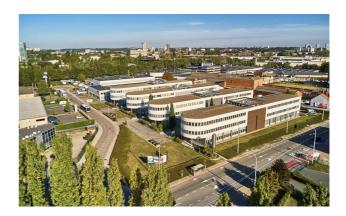

### Description

**\*\*DIRECT FROM THE OWNER\*\*** - Modern office building located in the Amadeus Square Business Park. 1.475 m<sup>2</sup> in total including 275 m<sup>2</sup> of mixed-use space and 409 m<sup>2</sup> of offices on the ground floor as well as 791 m<sup>2</sup> of offices on the 1st floor with airco, plain carpet, false ceilings, kitchenette and cable trays. Very good accessibility: very close to the Ring (exit 17) in Drogenbos, close to Brussels, and within walking distance of the train (Forest-Midi) and the Tram/Bus (Max Waller). Possibility of outdoor parking spaces and other surfaces available. (Ref: AMADEUS 6 – RENT – Ground floor + 1st floor)