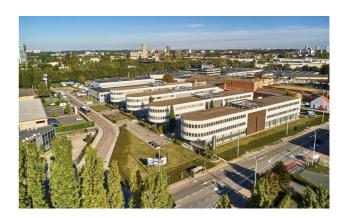

### Characteristics of the property

| Name                 | AMADEUS SQUARE 2 - 6              |
|----------------------|-----------------------------------|
| Address              | W.A. Mozartlaan 2 - 6             |
| Town                 | 1620 Drogenbos                    |
| Year of construction | 2005                              |
| Price range          | From 411.300 € to 1.338.200 €     |
| Surface area range   | From 457 m² to 1.475 m²           |
| Number of floors     | 2                                 |
| Unit(s) type         | Offices, Mixed spaces, Warehouses |
| Soil certificate     | Yes                               |
| Asbestos inventory   | Received                          |
| Elevator             | Yes                               |
| Access control       | Yes                               |
| Outdoor parking      | Yes                               |

#### **Description**

\*\*DIRECT FROM THE OWNER\*\* - Modern office building located in the Amadeus Square Business Park. 756 m² of which 338 m² offices on the ground floor equipped with a double door (width is 2,10 m over 2,80 m in height/possibility of light storage) and 418 m² offices on the 1st floor with air conditioning, carpet, false ceiling, kitchenette and cable ducts. This Park is located near the Ring (exit 17) in Drogenbos, near Brussels, and within walking distance you will find: Train (Forest Midi), Tram/Bus (Max Waller). Outdoor parkings and other units available.