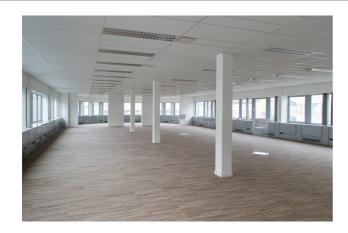

#### **Description**

\*\*DIRECT FROM THE OWNER\*\* - Modern office building located in the Amadeus Square Business Park. 756 m² of which 338 m² offices on the ground floor equipped with a double door (width is 2,10 m over 2,80 m in height/possibility of light storage) and 418 m² offices on the 1st floor with air conditioning, carpet, false ceiling, kitchenette and cable ducts. This Park is located near the Ring (exit 17) in Drogenbos, near Brussels, and within walking distance you will find: Train (Forest Midi), Tram/Bus (Max Waller). Outdoor parkings and other units available.