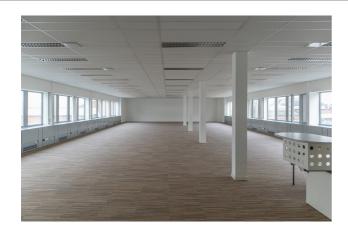

### **Description**

\*\*DIRECT FROM THE OWNER\*\* - Modern office building located in the Amadeus Square Business Park. 719 m² of which 275 m² mixed-use space equipped with a garage door (width is 3,67 m over 3,70 m height), 71 m² offices on the ground floor equipped with a double door (width is 2,10 m over 2,80 m in height) and 373 m² offices on the 1st floor with air conditioning, carpet, false ceiling, kitchenette and cable ducts. This Park is located near the Ring (exit 17) in Drogenbos, near Brussels, and within walking distance you will find: Train (Forest Midi), Tram/Bus (Max Waller). Outdoor parkings and other units available. (Ref: AMADEUS 6 - K01 + K11)