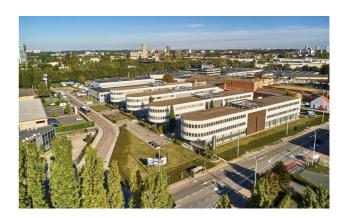

### **Description**

\*\*DIRECT FROM THE OWNER\*\* - Modern office building located in the Amadeus Square Business Park. 719 m² of which 275 m² mixed-use space equipped with a garage door (width is 3,67 m over 3,70 m height), 71 m² offices on the ground floor equipped with a double door (width is 2,10 m over 2,80 m in height) and 373 m² offices on the 1st floor with air conditioning, carpet, false ceiling, kitchenette and cable ducts. This Park is located near the Ring (exit 17) in Drogenbos, near Brussels, and within walking distance you will find: Train (Forest Midi), Tram/Bus (Max Waller). Outdoor parkings and other units available. (Ref: AMADEUS 6 - K01 + K11)