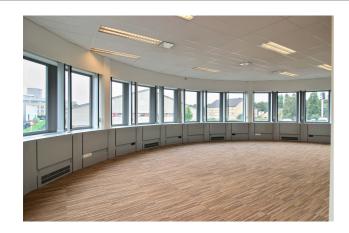

#### **Description**

\*\*DIRECT FROM THE OWNER\*\* - Modern office building located in the Amadeus Square Business Park. 1.475 m² in total including 275 m² of mixed-use place and 409 m² of offices on the ground floor as well as 791 m² of offices on the 1st floor with airco, plain carpet, false ceilings, kitchenette and cable trays. Very good accessibility: very close to the Ring (exit 17) in Drogenbos, close to Brussels, and within walking distance of the train (Forest-Midi) and the Tram/Bus (Max Waller). Possibility of outdoor parking spaces and other surfaces available. (Ref: AMADEUS 6 – Ground floor + 1st floor)