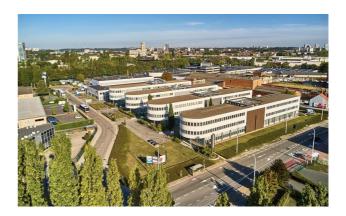

#### Description

**\*\*DIRECT FROM THE OWNER\*\*** - Modern office building located in the Amadeus Square Business Park. 457 m<sup>2</sup> of offices on the 2nd floor with top cooling, plain carpet, false ceilings, kitchenette, private sanitary and cable trays. Very good accessibility: very close to the Ring (exit 17) in Drogenbos, close to Brussels, and within walking distance of the train (Forest-Midi) and the Tram/Bus (Max Waller). Possibility of outdoor parkings and other units available. (Ref: AMADEUS 2 - RENT - K2.1)