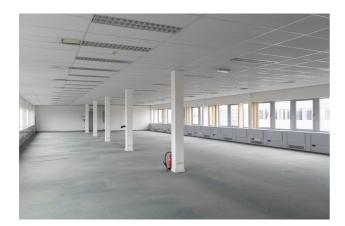

#### Description

**\*\*DIRECT FROM THE OWNER\*\*** - Modern office building located in the Amadeus Square Business Park. 457 m<sup>2</sup> of offices on the 2nd floor with top cooling, plain carpet, false ceilings, kitchenette, private sanitary and cable trays. Very good accessibility: very close to the Ring (exit 17) in Drogenbos, close to Brussels, and within walking distance of the train (Forest-Midi) and the Tram/Bus (Max Waller). Possibility of outdoor parkings and other units available. (Ref: AMADEUS 2 - RENT - K2.1)