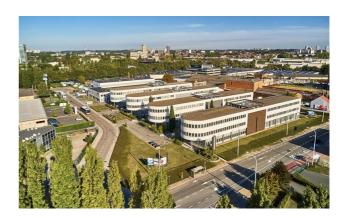

#### **Description**

\*\*DIRECT FROM THE OWNER\*\* - Modern office building located in the Amadeus Square Business Park. 457 m² of offices on the 2nd floor with top cooling, plain carpet, false ceilings, kitchenette, private sanitary and cable trays. Very good accessibility: very close to the Ring (exit 17) in Drogenbos, close to Brussels, and within walking distance of the train (Forest-Midi) and the Tram/Bus (Max Waller). Possibility of outdoor parkings and other units available. (Ref: AMADEUS 2 - K2.1)