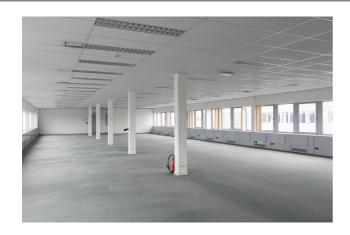

#### **Description**

\*\*DIRECT FROM THE OWNER\*\* - Modern office building located in the Amadeus Square Business Park. 457 m² of offices on the 2nd floor with top cooling, plain carpet, false ceilings, kitchenette, private sanitary and cable trays. Very good accessibility: very close to the Ring (exit 17) in Drogenbos, close to Brussels, and within walking distance of the train (Forest-Midi) and the Tram/Bus (Max Waller). Possibility of outdoor parkings and other units available. (Ref: AMADEUS 2 - K2.1)