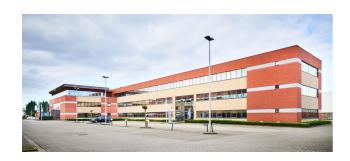

# 3T ESTATE 25A

## Characteristics of the property

| Name                 | 3T ESTATE 25A                |
|----------------------|------------------------------|
| Address              | Luchthavenlaan 25A           |
| Town                 | 1800 Vilvoorde               |
| Year of construction | 1998                         |
| Price range          | From 45.000 € to 1.775.000 € |
| Surface area range   | From 50 m² to 1.763 m²       |
| Number of floors     | 2                            |
| Unit(s) type         | Offices, Archives            |
| Elevator             | Yes                          |
| Air conditioning     | Yes                          |
| Access control       | Yes                          |

#### **Description**

This beautiful office building is well situated in a high-quality office park in Vilvoorde. The offices are bright and spacious. Easily accessible by car via the Ring of Brussels and the E19 and, has a large outdoor parking. The offices are close to the Vilvoorde train station and various De Lijn bus stops. The F20 bicycle highway line Halle-Brussels runs not far from there.