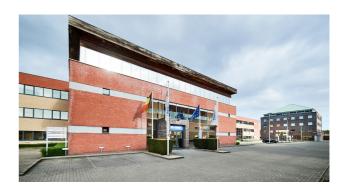

# 3T ESTATE 25A

## Characteristics of the property

| Name                 | 3T ESTATE 25A                |
|----------------------|------------------------------|
| Address              | Luchthavenlaan 25A           |
| Town                 | 1800 Vilvoorde               |
| Year of construction | 1998                         |
| Price range          | From 45.000 € to 1.775.000 € |
| Surface area range   | From 50 m² to 1.763 m²       |
| Number of floors     | 2                            |
| Unit(s) type         | Offices, Archives            |
| Elevator             | Yes                          |
| Air conditioning     | Yes                          |
| Access control       | Yes                          |

#### **Description**

This beautiful office building is well situated in a high-quality office park in Vilvoorde. The offices are bright and spacious. Easily accessible by car via the Ring of Brussels and the E19 and, has a large outdoor parking. The offices are close to the Vilvoorde train station and various De Lijn bus stops. The F20 bicycle highway line Halle-Brussels runs not far from there.