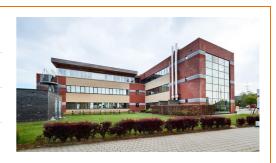

# 3T ESTATE 25A

## Characteristics of the property

| Name                 | 3T ESTATE 25A                |
|----------------------|------------------------------|
| Address              | Luchthavenlaan 25A           |
| Town                 | 1800 Vilvoorde               |
| Year of construction | 1998                         |
| Price range          | From 45.000 € to 1.775.000 € |
| Surface area range   | From 50 m² to 1.763 m²       |
| Number of floors     | 2                            |
| Unit(s) type         | Offices, Archives            |
| Elevator             | Yes                          |
| Air conditioning     | Yes                          |
| Access control       | Yes                          |

#### **Description**

This beautiful office building is well situated in a high-quality office park in Vilvoorde. The offices are bright and spacious. Easily accessible by car via the Ring of Brussels and the E19 and, has a large outdoor parking. The offices are close to the Vilvoorde train station and various De Lijn bus stops. The F20 bicycle highway line Halle-Brussels runs not far from there.