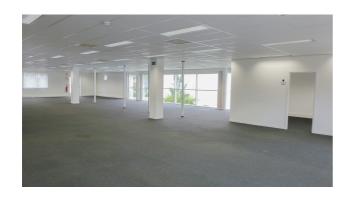

#### **Description**

\*\*DIRECT FROM OWNER\*\* - Offices on the 1st floor of a very well situated (office) building (Vilvoorde train station, ring road of Brussels E19) in a business park in Vilvoorde. 780 m² including false ceilings, plain carpet, double glazing, private toilets and air conditioning. Possibility of outdoor parking spaces and archives. (Ref. : 3T-25A1 - L13)