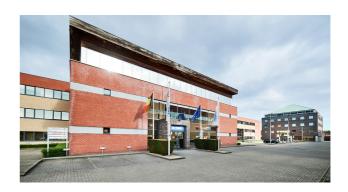

### Characteristics of the property

| Name                 | 3T ESTATE 25A                |
|----------------------|------------------------------|
| Address              | Luchthavenlaan 25A           |
| Town                 | 1800 Vilvoorde               |
| Year of construction | 1998                         |
| Price range          | From 45.000 € to 1.775.000 € |
| Surface area range   | From 50 m² to 1.763 m²       |
| Number of floors     | 2                            |
| Unit(s) type         | Offices, Archives            |
| Elevator             | Yes                          |
| Air conditioning     | Yes                          |
| Access control       | Yes                          |

#### **Description**

\*\*DIRECT FROM OWNER\*\* - Offices on the 1st floor of a very well situated (office) building (Vilvoorde train station, ring road of Brussels E19) in a business park in Vilvoorde. 780 m² including false ceilings, plain carpet, double glazing, private toilets and air conditioning. Possibility of outdoor parking spaces and archives. (Ref. : 3T-25A1 - L13)