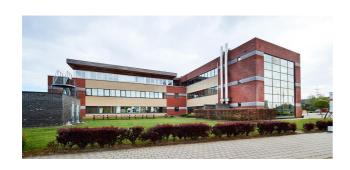

### Characteristics of the property

| Name                 | 3T ESTATE 25A                |
|----------------------|------------------------------|
| Address              | Luchthavenlaan 25A           |
| Town                 | 1800 Vilvoorde               |
| Year of construction | 1998                         |
| Price range          | From 45.000 € to 1.775.000 € |
| Surface area range   | From 50 m² to 1.763 m²       |
| Number of floors     | 2                            |
| Unit(s) type         | Offices, Archives            |
| Elevator             | Yes                          |
| Air conditioning     | Yes                          |
| Access control       | Yes                          |

#### **Description**

DIRECT FROM THE OWNER - Offices on the ground floor of a very well situated building (Vilvoorde train station, ring road of Brussels E19) in a businesspark in Vilvoorde. 143.43 sqm divided into 100.69 m² of offices and 42.74 m² of archives and including false ceilings, plain carpet, double glazing, private toilets and air conditioning. Common kitchenette. Possibility of outdoor parking spaces. (Ref.: 3T-25A1-L05+L06+L07)