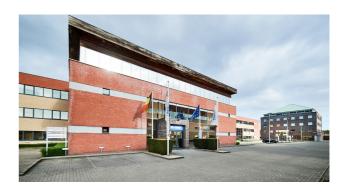

### Characteristics of the property

| Name                 | 3T ESTATE 25A                |
|----------------------|------------------------------|
| Address              | Luchthavenlaan 25A           |
| Town                 | 1800 Vilvoorde               |
| Year of construction | 1998                         |
| Price range          | From 45.000 € to 1.775.000 € |
| Surface area range   | From 50 m² to 1.763 m²       |
| Number of floors     | 2                            |
| Unit(s) type         | Offices, Archives            |
| Elevator             | Yes                          |
| Air conditioning     | Yes                          |
| Access control       | Yes                          |

#### **Description**

DIRECT FROM THE OWNER - Offices on the ground floor of a very well situated building (Vilvoorde train station, ring road of Brussels E19) in a businesspark in Vilvoorde. 143.43 sqm divided into 100.69 m² of offices and 42.74 m² of archives and including false ceilings, plain carpet, double glazing, private toilets and air conditioning. Common kitchenette. Possibility of outdoor parking spaces. (Ref.: 3T-25A1-L05+L06+L07)